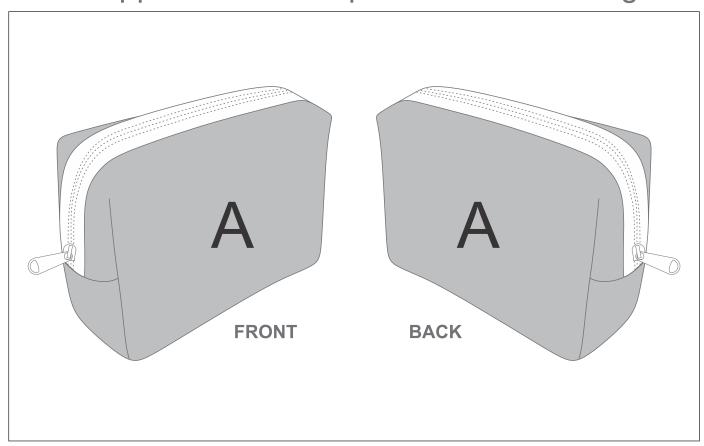

#### **Position A**

Custom Sublimation A (CPSUB-A)
Full Colour

Size: 290mm wide x 351mm high